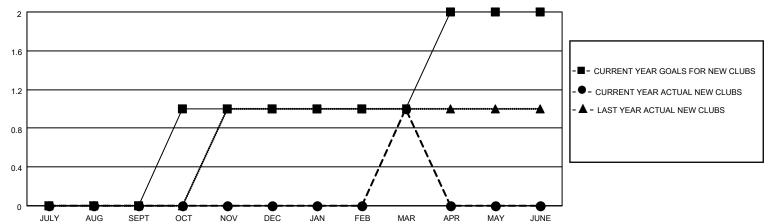

### GOALS AND ACTUAL NEW CLUBS CUMULATIVE

## District 8 S

| Clubs                 |               |           |               | Members               |                       |                         |                                                    |
|-----------------------|---------------|-----------|---------------|-----------------------|-----------------------|-------------------------|----------------------------------------------------|
| RESULTS FOR 2021-2022 |               |           |               | RESULTS FOR 2021-2022 |                       |                         |                                                    |
| QUARTER               | NEW CLUB GOAL | NEW CLUBS | DROPPED CLUBS | QUARTER MEMB          | ER GROWTH NET<br>GOAL | MEMBER GROWTH<br>ACTUAL | DROPPED<br>MEMBERS ACTUAL<br>(including transfers) |
| JULY/AUG/SEPT         | 0             | 0         | 1             | JULY/AUG/SEPT         | 15                    | 30                      | 27                                                 |
| OCT/NOV/DEC           | 1             | 0         | 1             | OCT/NOV/DEC           | 10                    | 15                      | 40                                                 |
| JAN/FEB/MAR           | 0             | 1         | 0             | JAN/FEB/MAR           | 15                    | 61                      | 17                                                 |
| APR/MAY/JUNE          | 1             | 0         | 0             | APR/MAY/JUNE          | 10                    | 0                       | 0                                                  |