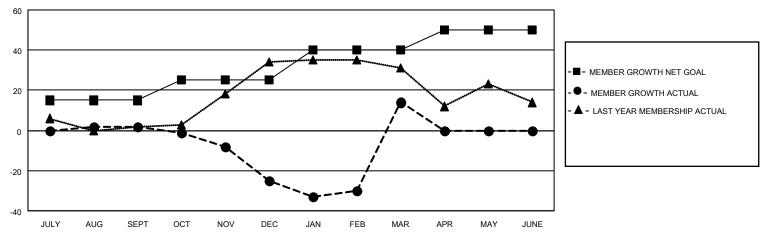

### GOALS AND ACTUAL MEMBERS CUMULATIVE

| DROPPED CLUBS: 2 |    | 17 CLUBS OF 37 ADDED 1 OR<br>MORE NEW MEMBERS | GENDER DISTRIBUTION             |                              |  |
|------------------|----|-----------------------------------------------|---------------------------------|------------------------------|--|
|                  |    | INOINE NEW MEMBERS                            | MALE<br>FEMALE                  | 518 (53.02%)<br>459 (46.98%) |  |
| DROPPED MEMBERS  |    |                                               | NON BINARY PREFER NOT TO ANSWER | 0 (0.00%)                    |  |
| DECEASED         | 21 |                                               | THE ENTITY TO ANOWER            | 0 (0.0070)                   |  |
| CLUB CANCELLED   | 25 | CLICK HERE FOR CUMULATIVE                     | TOTAL FAMILY UNIT MEMBERS       | 259                          |  |
| OTHER            | 38 | MEMBERSHIP DATA                               |                                 |                              |  |
| TOTAL            | 84 |                                               | FAMILY MEMBERS PAYING HA        | LF DUES 135                  |  |

## District 8 S

| Clubs                 |               |           |               | Members               |                       |                         |                                                    |
|-----------------------|---------------|-----------|---------------|-----------------------|-----------------------|-------------------------|----------------------------------------------------|
| RESULTS FOR 2021-2022 |               |           |               | RESULTS FOR 2021-2022 |                       |                         |                                                    |
| QUARTER               | NEW CLUB GOAL | NEW CLUBS | DROPPED CLUBS | QUARTER MEMB          | ER GROWTH NET<br>GOAL | MEMBER GROWTH<br>ACTUAL | DROPPED<br>MEMBERS ACTUAL<br>(including transfers) |
| JULY/AUG/SEPT         | 0             | 0         | 1             | JULY/AUG/SEPT         | 15                    | 30                      | 27                                                 |
| OCT/NOV/DEC           | 1             | 0         | 1             | OCT/NOV/DEC           | 10                    | 15                      | 40                                                 |
| JAN/FEB/MAR           | 0             | 1         | 0             | JAN/FEB/MAR           | 15                    | 61                      | 17                                                 |
| APR/MAY/JUNE          | 1             | 0         | 0             | APR/MAY/JUNE          | 10                    | 0                       | 0                                                  |